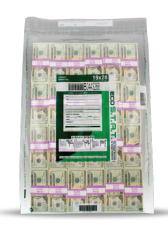

# **Tamper Evident Bags**

Our tamper evident bags are widely recognized as the most trusted and most secure tamper evident bags in the industry. Federal Reserve branches, financial institutions, retailers, and armored carriers rely on South Coast Solutions' Eco S.T.A.T.<sup>TM</sup> tamper evident bags to insure their cash is secure.

## **Shipping Bags**

| Sizes                                    | Stock #                                        | Color                            | Pocket                                               |
|------------------------------------------|------------------------------------------------|----------------------------------|------------------------------------------------------|
| 15 x 20<br>15 x 20<br>15 x 20<br>15 x 20 | SSD1520C<br>SSD1520W<br>SSD1520CP<br>SSD1520WP | clear<br>white<br>clear<br>white | no pocket<br>no pocket<br>with pocket<br>with pocket |
| 19 x 28<br>19 x 28<br>19 x 28            | SSD1928C<br>SSD1928W<br>SSD1928CIP             | clear<br>white<br>clear          | no pocket<br>no pocket<br>inside pocket              |
| 20 x 20                                  | SSD2020C                                       | clear                            | no pocket                                            |