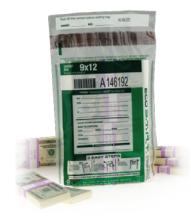

# **Tamper Evident Bags**

Our tamper evident bags are widely recognized as the most trusted and most secure tamper evident bags in the industry. Federal Reserve branches, financial institutions, retailers, and armored carriers rely on South Coast Solutions' Eco S.T.A.T.<sup>TM</sup> tamper evident bags to insure their cash is secure.

## **Deposit Bags**

| Sizes   | Stock #   | Color | Pocket      |
|---------|-----------|-------|-------------|
| 9 x 12  | SSD912C   | clear | no pocket   |
| 9 x 12  | SSD912W   | white | no pocket   |
| 9 x 12  | SSD912CP  | clear | with pocket |
| 9 x 12  | SSD912WP  | white | with pocket |
| 10 x 15 | SSD1015VT | clear | dual pocket |
| 12 x 16 | SSD1216C  | clear | no pocket   |
| 12 x 16 | SSD1216W  | white | no pocket   |
| 12 x 16 | SSD1216CP | clear | with pocket |
| 12 x 16 | SSD1216WP | white | with pocket |