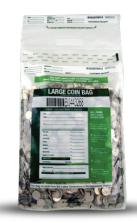

# **Tamper Evident Bags**

Our tamper evident bags are widely recognized as the most trusted and most secure tamper evident bags in the industry. Federal Reserve branches, financial institutions, retailers, and armored carriers rely on South Coast Solutions' Eco S.T.A.T.<sup>TM</sup> tamper evident bags to insure their cash is secure.

### **Coin Bags**

| Sizes                         | Stock #                                   | Color | Handle                                        |
|-------------------------------|-------------------------------------------|-------|-----------------------------------------------|
| 11 X 17<br>12 x 22<br>13 x 23 | SSD1117COIN<br>SSD1222COIN<br>SSD1323COIN | clear | single handle<br>single handle<br>dual handle |
|                               |                                           |       |                                               |