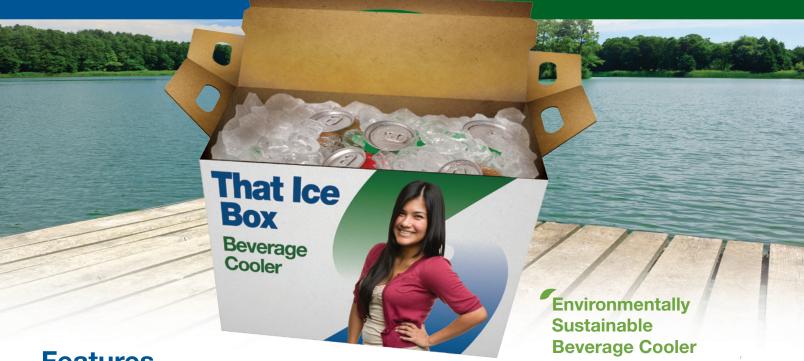

## **That Ice Box**

South Coast Solutions' That Ice Box Beverage Cooler is ideal for customers looking for a unique, environmentally friendly alternative to packaging.

## **Features**

- Corrugated quick set box with solid bottom.
- 12 can, 24 can, and 12 bottle structures capable of holding 8 lbs of ice are available.
- No tape needed to seal the boxes.
- Custom sizes available upon request.
- Fully customizable in size and graphics from simple, one-color art to high-resolution, full-color graphics.
- Great marketing tool for displaying company logos and product messaging.

- Great marketing tool for displaying company logos and product messaging.
- Tested to be leak-proof for up to 72 hours.
- Environmentally sustainable:
  - 20% post consumer waste
  - SFI-certified board stock
- Great environmentally friendly replacement for styrofoam coolers (ship ratio 7:1).
- Freight and in-store space advantage.